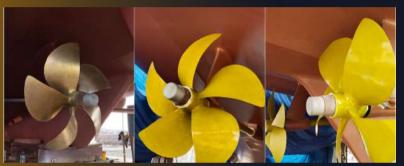

#### **PropGlide Foul Release Coating**

PropGlide is a foul-release coating that when applied to your propeller(s) and running gear will increase fuel efficiency and the performance of any vessel. This super slick coating keeps your propellers clean from marine growth for extended periods of time. Gain advantages by applying PropGlide to your vessel.

- 1. Increase in Prop Speed Means a Faster Vessel: PropGlide dramatically reduces drag on the propeller and running gear caused by even the smallest fouling. Since growth is unable to attach to PropGlide you will achieve higher RPM and vessel speed.
- 2. **Improved Fuel Efficiency:** Clean props and running gear provide more efficiencies to the engine and less fuel is burned and money is saved!
- 3. **Biocide-Free and Environmentally Friendly:** PropGlide is not a prop antifoulant, it is a foul-release coating. It contains no harmful biocides and performs because it is a super slick coating!
- 4. **Ease of Application:** PropGlide is easy to apply for Do-It-Yourselfers and not just for the professional applicator.