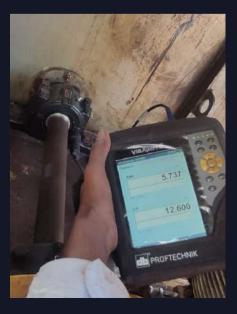

#### **VIBRATION ANALYSIS & DYNAMIC BALANCING**

Majestic specializes in Vibration Analysis and Dynamic Balancing services, essential for industries where precision, reliability, and efficiency are critical. With years of expertise and state-of-the-art equipment, we provide comprehensive solutions to enhance the performance and longevity of machinery across various sectors.

# Services Gallery A Visual Compilation

Explore our diverse portfolio showcasing expert Marine and Industrial services in action.