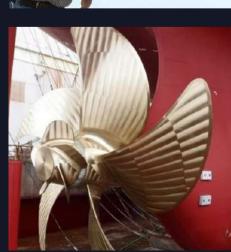

#### **PropGlide Foul Release Coating**

PropGlide is a foul-release coating that when applied to your propeller(s) and running gear will increase fuel efficiency and the performance of any vessel. This super slick coating keeps your propellers clean from marine growth for extended periods of time. Gain advantages by applying PropGlide to your vessel.

- 1. Increase in Prop Speed Means a Faster Vessel: PropGlide dramatically reduces drag on the propeller and running gear caused by even the smallest fouling. Since growth is unable to attach to PropGlide you will achieve higher RPM and vessel speed.
- 2. **Improved Fuel Efficiency:** Clean props and running gear provide more efficiencies to the engine and less fuel is burned and money is saved!
- 3. **Biocide-Free and Environmentally Friendly:** PropGlide is not a prop antifoulant, it is a foul-release coating. It contains no harmful biocides and performs because it is a super slick coating!
- 4. **Ease of Application:** PropGlide is easy to apply for Do-It-Yourselfers and not just for the professional applicator.