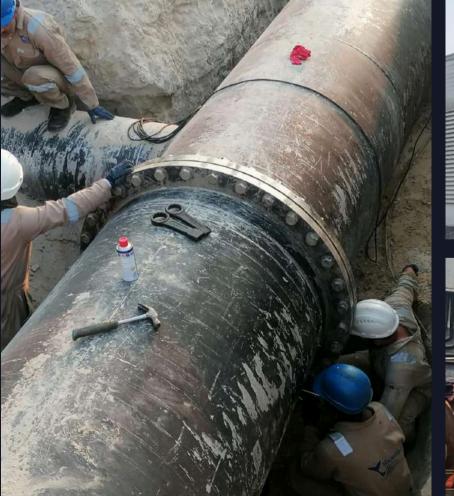

### MARINE & INDUSTRIAL GROUTING SERVICES

Specializes in Marine & Industrial Grouting Services, offering expertise in providing durable and reliable solutions for infrastructure stabilization, machinery support, and structural reinforcement across marine and industrial sectors.

# Services Gallery A Visual Compilation

Explore our diverse portfolio showcasing expert Marine and Industrial services in action.