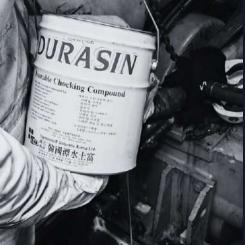

#### **DURASIN CHOCKING COMPOUND**

A PRODUCT for mounting/installation of;

- Main Engines and Propulsion System,
- Gearboxes,
- Transom Flanges (Of Jet Propulsion System),
- Pedestal Blocks or Bearings,
- Shaft Seals, Stern-Tube and Strut Bearings,
- Rudder Pintle Bearings, Steering Gears, Mooring and Anchor Windlass Winches, Crane Pedestal Bearings,
- FIFI and Cargo Pumps,
- Shaft Generators, D G Sets,
- Bow Thruster Propulsion Systems, Compressor Foundations and
- Generator from the Power Generating Systems etc....