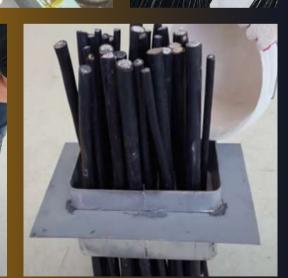

#### **DURASIN CHOCKING COMPOUND**

A PRODUCT for mounting/installation of;

- Main Engines and Propulsion System,
- Gearboxes,
- Transom Flanges (Of Jet Propulsion System),
- Pedestal Blocks or Bearings,
- Shaft Seals, Stern-Tube and Strut Bearings,
- Rudder Pintle Bearings, Steering Gears, Mooring and Anchor Windlass Winches, Crane Pedestal Bearings,
- FIFI and Cargo Pumps,
- Shaft Generators, D G Sets,
- Bow Thruster Propulsion Systems, Compressor Foundations and
- Generator from the Power Generating Systems etc....