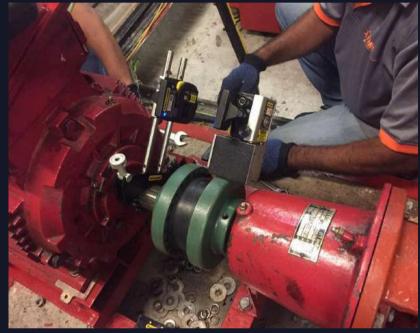

#### LASER ALIGNMENT & IN-SITU LINE BORING

Our **Laser Alignment services** ensure precise alignment of critical components, including shafts, couplings, turbines, and motors, using advanced laser technology. This enhances operational efficiency, reduces energy consumption, and extends the lifespan of machinery. Our In-situ Line Boring services offer on-site precision machining to repair or modify worn-out bores and holes in machinery without the need for disassembly. This capability minimizes downtime, saves on transportation costs, and restores equipment to its optimal functionality quickly and effectively. Restores equipment to its optimal functionality quickly and effectively.

# Services Gallery A Visual Compilation

Explore our diverse portfolio showcasing expert Marine and Industrial services in action.