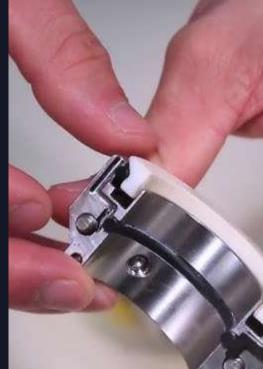

## Mechanical Seals, Pump Packings, Gaskets & Joint Seals and Equipment Monitoring

Our innovative, award-winning mechanical seals for pumps, agitators, mixers, and other rotating equipment simplify installation, improve reliability, and extend the performance of fluid handling. Companies around the world turn to A.W. Chesterton Company for expertise in mechanical seals — in design, selection, installation, field service, and more.

- Pump and Valve packing: Chesterton offers extensive applications expertise in pump packing solutions for rotating equipment—including design, selection, installation, testing, and more. Our innovative and award-winning packing solutions reduce power requirements for the pump and result in less leakage—lowering the total life cycle costs of the pumping system. Our advances in packing technology help customers stay compliant with increasingly challenging fugitive emissions requirements. Chesterton Valve Sealing Program results are proven by years of plant service. By combining the best achievable control technology with expert service, plants can maximize operating efficiencies.
- **Gaskets** prevent leakage of liquids or gases by forming impervious barriers between mating surfaces. From standard sheet gaskets and metal to custom moldable polymer gaskets, Chesterton has you covered.
- Chesterton now offers powerful monitoring of pumps and other rotating equipment monitoring with the Chesterton Connect™ sensor and app, and Chesterton Connect™ Cloud. These **easy-to-install sensors monitor** the health of both seals and equipment health, as well as vibration so you can spot possible issues before failure. Use the Chesterton Connect Cloud, an analytics web-based dashboard, to monitor all Chesterton Connect sensors 24/7 from wherever you are.
- **Polymer Seals:** Chesterton seals for fluid power equipment including presses, cylinders, and valve/control units offer unique, proven designs and highly durable, innovative materials for exceptional performance. Our wide variety of aftermarket hydraulic cylinder seal kits feature upgraded seals and components that offer longer service life, greater reliability, and improved performance.