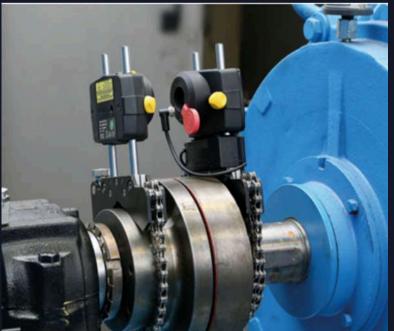

#### LASER ALIGNMENT & IN-SITU LINE BORING

Our **Laser Alignment services** ensure precise alignment of critical components, including shafts, couplings, turbines, and motors, using advanced laser technology. This enhances operational efficiency, reduces energy consumption, and extends the lifespan of machinery. Our In-situ Line Boring services offer on-site precision machining to repair or modify worn-out bores and holes in machinery without the need for disassembly. This capability minimizes downtime, saves on transportation costs, and restores equipment to its optimal functionality quickly and effectively. Restores equipment to its optimal functionality quickly and effectively.

# Services Gallery A Visual Compilation

Explore our diverse portfolio showcasing expert Marine and Industrial services in action.