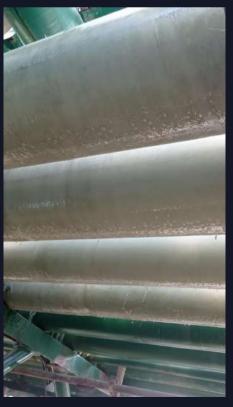

## GRP, GRE & HDPE REPAIR

In industries where durability and resistance are paramount, materials like Glass Reinforced Plastic (GRP), Glass Reinforced Epoxy (GRE), and High-Density Polyethylene (HDPE) are commonly used.

Our specialized repairing services address issues that may arise with these materials, ensuring their longevity and functionality.

Our team is equipped with the expertise and advanced tools needed to handle repairs efficiently, ensuring minimal downtime and extended service life for your critical components.