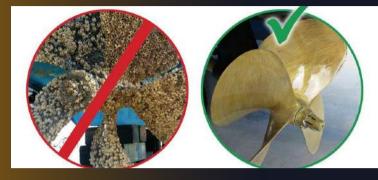

#### **PropGlide Foul Release Coating**

PropGlide is a foul-release coating that when applied to your propeller(s) and running gear will increase fuel efficiency and the performance of any vessel. This super slick coating keeps your propellers clean from marine growth for extended periods of time. Gain advantages by applying PropGlide to your vessel.

- 1. Increase in Prop Speed Means a Faster Vessel: PropGlide dramatically reduces drag on the propeller and running gear caused by even the smallest fouling. Since growth is unable to attach to PropGlide you will achieve higher RPM and vessel speed.
- 2. **Improved Fuel Efficiency:** Clean props and running gear provide more efficiencies to the engine and less fuel is burned and money is saved!
- 3. **Biocide-Free and Environmentally Friendly:** PropGlide is not a prop antifoulant, it is a foul-release coating. It contains no harmful biocides and performs because it is a super slick coating!
- 4. **Ease of Application:** PropGlide is easy to apply for Do-It-Yourselfers and not just for the professional applicator.