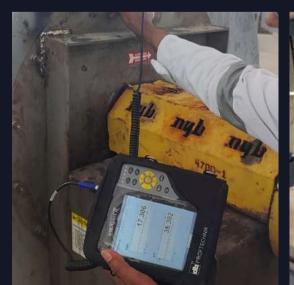

#### LASER ALIGNMENT & IN-SITU LINE BORING

Our **Laser Alignment services** ensure precise alignment of critical components, including shafts, couplings, turbines, and motors, using advanced laser technology. This enhances operational efficiency, reduces energy consumption, and extends the lifespan of machinery. Our In-situ Line Boring services offer on-site precision machining to repair or modify worn-out bores and holes in machinery without the need for disassembly. This capability minimizes downtime, saves on transportation costs, and restores equipment to its optimal functionality quickly and effectively. Restores equipment to its optimal functionality quickly and effectively.