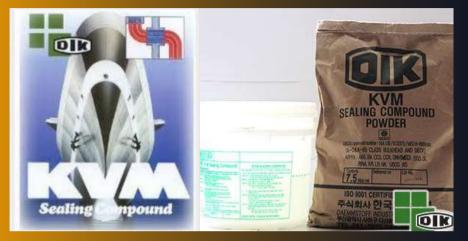

#### **KVM SEALING COMPOUND**

**KVM Sealing Compound** is the ideal product for fireproof, gas- and watertight sealing of cable transits in bulkheads and decks of type A 60. The sealing compound is suitable for all types of cables used in shipbuilding.

KVM Sealing Compound is non-toxic and incombustible. This 2-component sealing compound is made only of inorganic raw materials.

All tested cable specimens still met the requirements of DIN 89158, DIN 89159 and DIN 89160 after six weeks of contact with KVM Sealing Compound under exposure of water.

In addition KVM also conforms to the specifications of both IEC 92-3, 1965, and JIS 3410, 1976