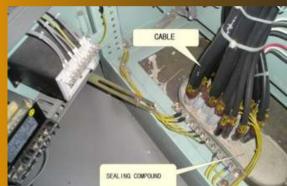

**KVM Sealing Compound** is the ideal product for fireproof, gas- and watertight sealing of cable transits in bulkheads and decks of type A 60. The sealing compound is suitable for all types of cables used in shipbuilding.

KVM Sealing Compound is non-toxic and incombustible. This 2-component sealing compound is made only of inorganic raw materials.

All tested cable specimens still met the requirements of DIN 89158, DIN 89159 and DIN 89160 after six weeks of contact with KVM Sealing Compound under exposure of water.