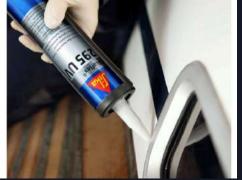

Sika's full range of sealants for joint sealing buildings and civil engineering structures includes top-class elastic sealing and bonding solutions to meet all of the project's needs.

- Sikaflex®-295 UV
- Sikaflex®-291i
- Sikaflex®-292i
- Sikaflex®-296
- Sikaflex®-290 DC PRO
- Sikaflex®-591
- Sikaflex®-221
- Sikaflex®-298U
- Sika® Primer-215
- Sika® Primer-206 G+P
- Sika Aktivator
- Sika Sausages
- Sika Cartridge Gun