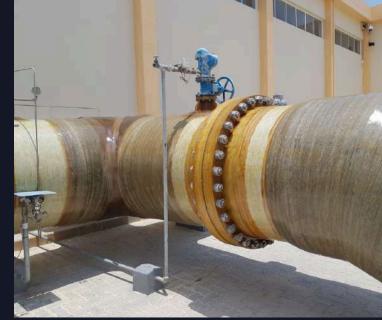

## GRP, GRE & HDPE REPAIR

In industries where durability and resistance are paramount, materials like Glass Reinforced Plastic (GRP), Glass Reinforced Epoxy (GRE), and High-Density Polyethylene (HDPE) are commonly used.

Our specialized repairing services address issues that may arise with these materials, ensuring their longevity and functionality.

Our team is equipped with the expertise and advanced tools needed to handle repairs efficiently, ensuring minimal downtime and extended service life for your critical components.

# Services Gallery A Visual Compilation

Explore our diverse portfolio showcasing expert Marine and Industrial services in action.