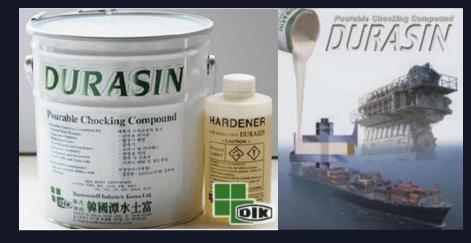

#### **DURASIN CHOCKING COMPOUND**

A PRODUCT for mounting/installation of;

- Main Engines and Propulsion System,
- Gearboxes,
- Transom Flanges (Of Jet Propulsion System),
- Pedestal Blocks or Bearings,
- Shaft Seals, Stern-Tube and Strut Bearings,
- Rudder Pintle Bearings, Steering Gears, Mooring and Anchor Windlass Winches, Crane Pedestal Bearings,
- FIFI and Cargo Pumps,
- Shaft Generators, D G Sets,
- Bow Thruster Propulsion Systems, Compressor Foundations and
- Generator from the Power Generating Systems etc....