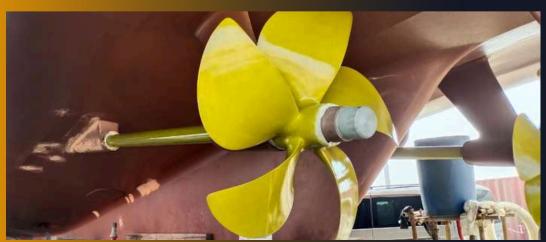

#### **PropGlide Foul Release Coating**

PropGlide is a foul-release coating that when applied to your propeller(s) and running gear will increase fuel efficiency and the performance of any vessel. This super slick coating keeps your propellers clean from marine growth for extended periods of time. Gain advantages by applying PropGlide to your vessel.

- 1. Increase in Prop Speed Means a Faster Vessel: PropGlide dramatically reduces drag on the propeller and running gear caused by even the smallest fouling. Since growth is unable to attach to PropGlide you will achieve higher RPM and vessel speed.
- 2. **Improved Fuel Efficiency:** Clean props and running gear provide more efficiencies to the engine and less fuel is burned and money is saved!
- 3. **Biocide-Free and Environmentally Friendly:** PropGlide is not a prop antifoulant, it is a foul-release coating. It contains no harmful biocides and performs because it is a super slick coating!
- 4. **Ease of Application:** PropGlide is easy to apply for Do-It-Yourselfers and not just for the professional applicator.