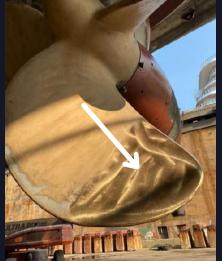

#### **PropGlide Foul Release Coating**

PropGlide is a foul-release coating that when applied to your propeller(s) and running gear will increase fuel efficiency and the performance of any vessel. This super slick coating keeps your propellers clean from marine growth for extended periods of time. Gain advantages by applying PropGlide to your vessel.

- 1. Increase in Prop Speed Means a Faster Vessel: PropGlide dramatically reduces drag on the propeller and running gear caused by even the smallest fouling. Since growth is unable to attach to PropGlide you will achieve higher RPM and vessel speed.
- 2. **Improved Fuel Efficiency:** Clean props and running gear provide more efficiencies to the engine and less fuel is burned and money is saved!
- 3. **Biocide-Free and Environmentally Friendly:** PropGlide is not a prop antifoulant, it is a foul-release coating. It contains no harmful biocides and performs because it is a super slick coating!
- 4. **Ease of Application:** PropGlide is easy to apply for Do-It-Yourselfers and not just for the professional applicator.