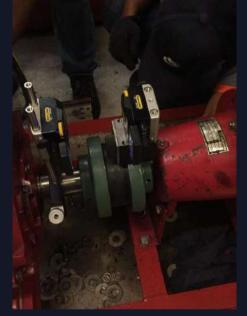

#### LASER ALIGNMENT & IN-SITU LINE BORING

Our **Laser Alignment services** ensure precise alignment of critical components, including shafts, couplings, turbines, and motors, using advanced laser technology. This enhances operational efficiency, reduces energy consumption, and extends the lifespan of machinery. Our In-situ Line Boring services offer on-site precision machining to repair or modify worn-out bores and holes in machinery without the need for disassembly. This capability minimizes downtime, saves on transportation costs, and restores equipment to its optimal functionality quickly and effectively. Restores equipment to its optimal functionality quickly and effectively.

# Services Gallery A Visual Compilation

Explore our diverse portfolio showcasing expert Marine and Industrial services in action.