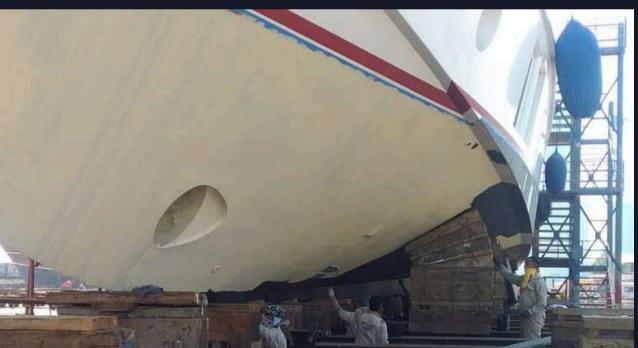

## SHIP & YACHT REPAIRS

Discover top-tier Ship & Yacht Repairs tailored to maintain peak performance and safety. Our skilled team delivers expert craftsmanship and meticulous attention to detail, ensuring your vessel remains seaworthy and dependable.

## GRP, GRE & HDPE REPAIR

In industries where durability and resistance are paramount, materials like Glass Reinforced Plastic (GRP), Glass Reinforced Epoxy (GRE), and High-Density Polyethylene (HDPE) are commonly used.

Our specialized repairing services address issues that may arise with these materials, ensuring their longevity and functionality.

Our team is equipped with the expertise and advanced tools needed to handle repairs efficiently, ensuring minimal downtime and extended service life for your critical components.