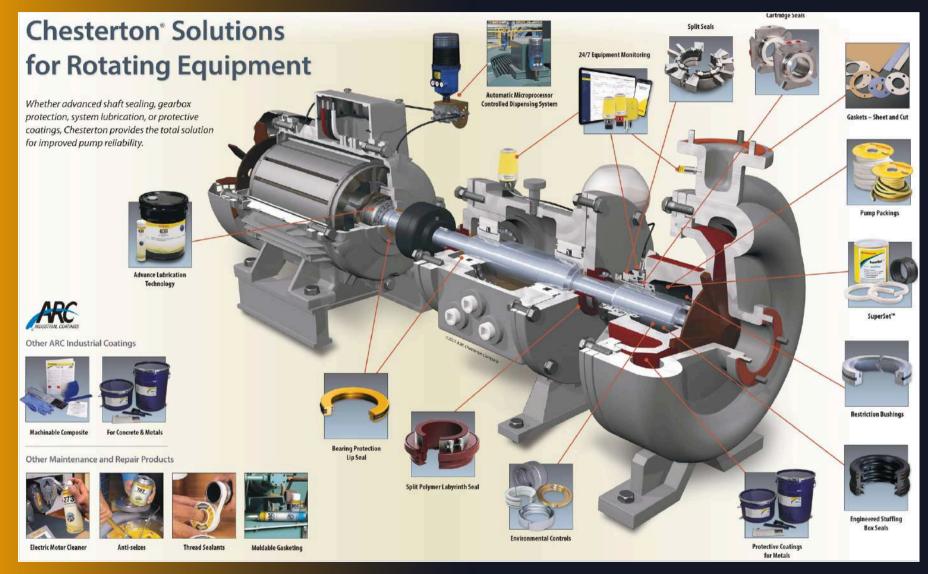

## Mechanical Seals, Pump Packings, Gaskets & Joint Seals and Equipment Monitoring

Our innovative, award-winning mechanical seals for pumps, agitators, mixers, and other rotating equipment simplify installation, improve reliability, and extend the performance of fluid handling. Companies around the world turn to A.W. Chesterton Company for expertise in mechanical seals — in design, selection, installation, field service, and more.

- Pump and Valve packing: Chesterton offers extensive applications expertise in pump packing solutions for rotating equipment—including design, selection, installation, testing, and more. Our innovative and award-winning packing solutions reduce power requirements for the pump and result in less leakage—lowering the total life cycle costs of the pumping system. Our advances in packing technology help customers stay compliant with increasingly challenging fugitive emissions requirements. Chesterton Valve Sealing Program results are proven by years of plant service. By combining the best achievable control technology with expert service, plants can maximize operating efficiencies.
- **Gaskets** prevent leakage of liquids or gases by forming impervious barriers between mating surfaces. From standard sheet gaskets and metal to custom moldable polymer gaskets, Chesterton has you covered.
- Chesterton now offers powerful monitoring of pumps and other rotating equipment monitoring with the Chesterton Connect™ sensor and app, and Chesterton Connect™ Cloud. These **easy-to-install sensors monitor** the health of both seals and equipment health, as well as vibration so you can spot possible issues before failure. Use the Chesterton Connect Cloud, an analytics web-based dashboard, to monitor all Chesterton Connect sensors 24/7 from wherever you are.
- **Polymer Seals:** Chesterton seals for fluid power equipment including presses, cylinders, and valve/control units offer unique, proven designs and highly durable, innovative materials for exceptional performance. Our wide variety of aftermarket hydraulic cylinder seal kits feature upgraded seals and components that offer longer service life, greater reliability, and improved performance.