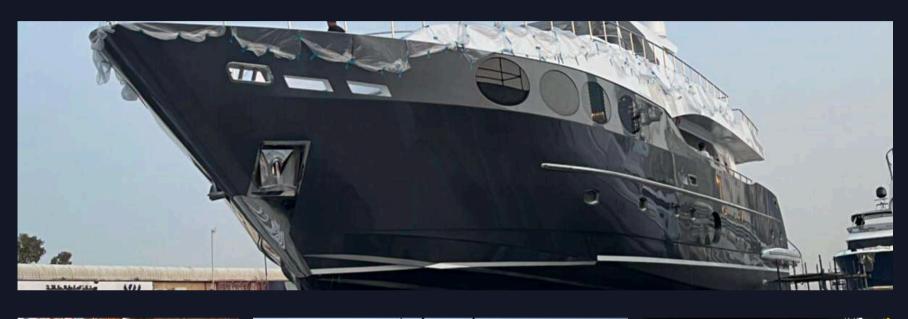

## SHIP & YACHT REPAIRS

Discover top-tier Ship & Yacht Repairs tailored to maintain peak performance and safety. Our skilled team delivers expert craftsmanship and meticulous attention to detail, ensuring your vessel remains seaworthy and dependable.