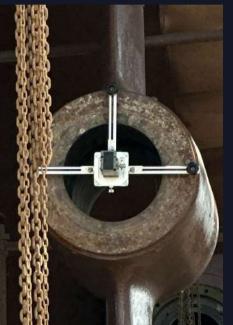

#### LASER ALIGNMENT & IN-SITU LINE BORING

Our **Laser Alignment services** ensure precise alignment of critical components, including shafts, couplings, turbines, and motors, using advanced laser technology. This enhances operational efficiency, reduces energy consumption, and extends the lifespan of machinery. Our In-situ Line Boring services offer on-site precision machining to repair or modify worn-out bores and holes in machinery without the need for disassembly. This capability minimizes downtime, saves on transportation costs, and restores equipment to its optimal functionality quickly and effectively. Restores equipment to its optimal functionality quickly and effectively.

# Services Gallery A Visual Compilation

Explore our diverse portfolio showcasing expert Marine and Industrial services in action.